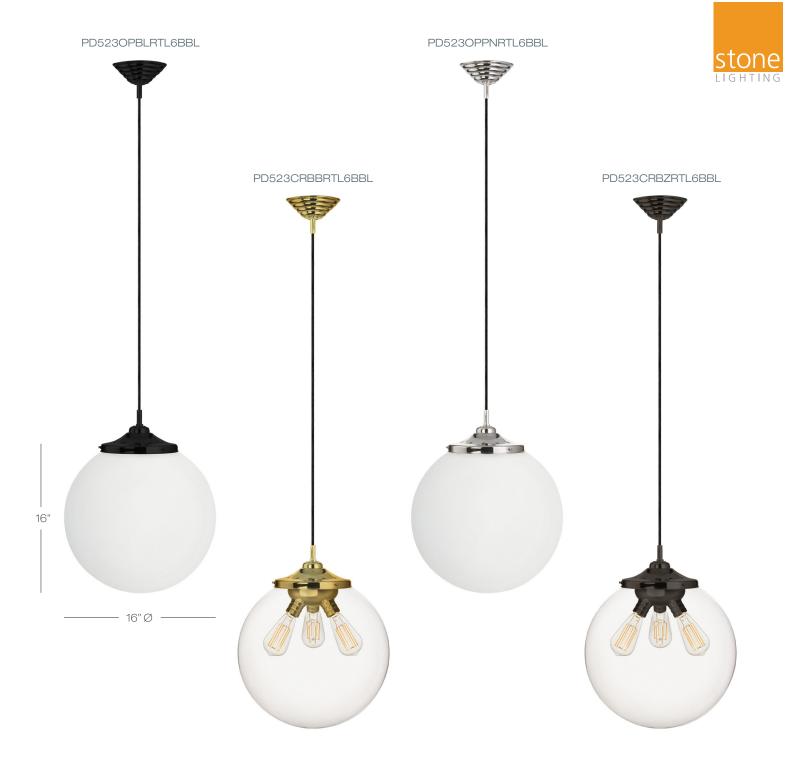

## Kilo Retro Cord with 3 Socket

Elegant Opal or Clear crystal globe surrounding classic retro lamping options with Black, Bronze or Polished Nickel metal accents.

Brushed Brass, Satin Nickel and Polished Chrome are custom finishes.

120V Input Voltage.

96" Braided Black cloth cord.

MB6 Lamp not included.

■ LA12 LED A19 12W
■ MB6 Medium Base Incandescent 60W
■ RTL6B LED 6W, 120V, Edison ST58, 80 CRI, 2700K, 500 Lumens, E26 Base, Dimmable

| OP B                | L RTL     | .6B BL                               |
|---------------------|-----------|--------------------------------------|
| Color Fir           | nish Lamp | Cord                                 |
| OP opal<br>CR clear |           | 5B LED 6W, 120V, E<br>2700K, 500 Lum |

BL black BL BB brushed brass (custom) **BL** black

**BZ** bronze

**SN** satin nickel (custom)

PC polished chrome (custom)

**PN** polished nickel